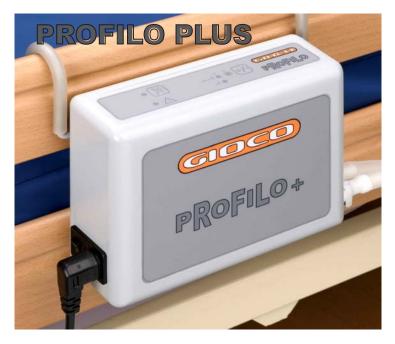

The Profilo Plus pump integrates a high output compressor whilst the controls remain simple and user friendly.

The Profilo Junior cot system has been designed to offer pediatric patients a comfortable and safe nursing environment.

All three Profilo pump units have been designed with both the patients and nursing staffs requirements in mind.

All units offer a 10 minutes cycle time whilst the Profilo Plus unit has a high output compressor unit inside for use with the Mattress Replacement system.