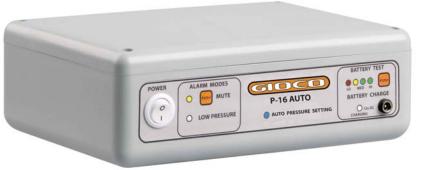

- 560mm (W) x 460mm (D) Seat Cushion
- x10 46mm PU Pneumatic Cell Construction
- Integral Contoured Foam System Base

- Automatic Pressure Setting at 60 mmHg
- 16 Hour Battery Life, Quick Charge System 4 Hours
- Mute Mode, Low Pressure Alarm, Low Battery Alarm