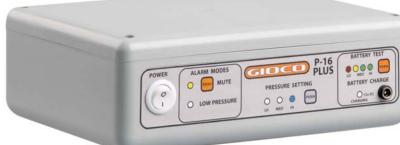

- 560mm (W) x 460mm (D) Seat Cushion
- x10 46mm PU Pneumatic Cell Construction
- Integral Contoured Foam System Base

- Automatic Pressure Setting at 60 mmHg
- 16 Hour Battery Life, Quick Charge System 4 Hours
- Mute Mode, Low Pressure Alarm, Low Battery Alarm

- Adjustable Pressure Setting at 60 90 mmHg
- 16 Hour Battery Life, Quick Charge System 4 Hours
- Mute Mode, Low Pressure Alarm, Low Battery Alarm

ALARM MODES

O LOW PRESSUR

Adjustable Pressure Setting at 80 - 110 mmHg