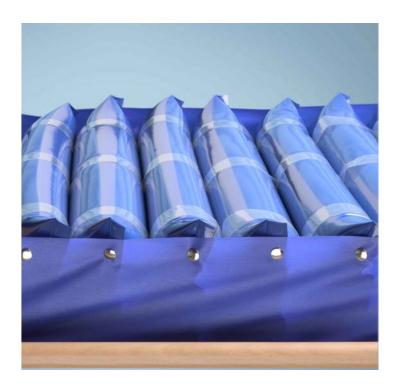

#### **OVERLAY MATTRESS SYSTEM**

- Multi-Way stretch PU Cover
- Strong PU Cell Material
- Anti-Kink Tubing System
- Transport / Static Mode
- Use With Profilo Cushions
- Made in the UK

The Profilo Overlay system has been designed to provide medium risk patients an excellent therapy. This combined with class leading build quality and the highest quality materials ensures a very durable and long lasting product. The 114mm diameter PU cells have been designed for easy removal to allow simply decontamination. Separate cover and base sheet constructions also eases the decontamination process.