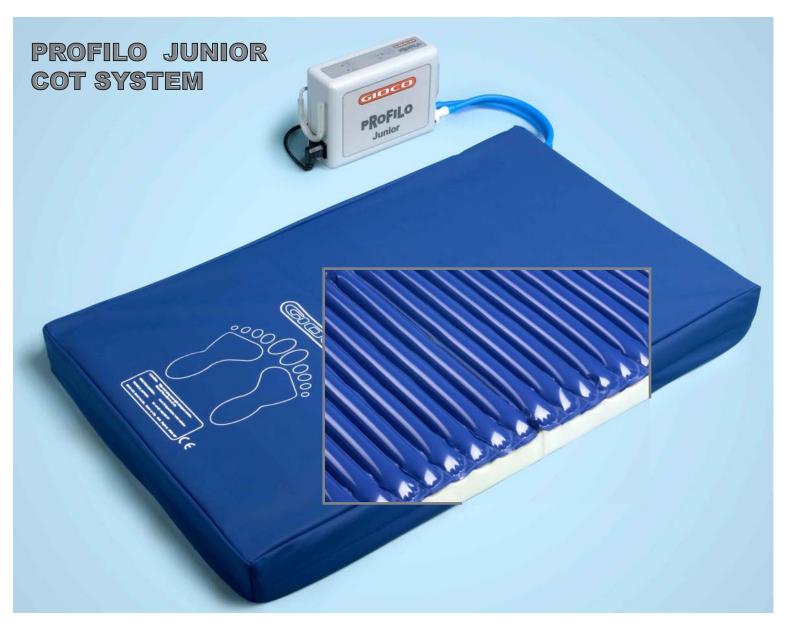

The Profilo Plus pump integrates a high output compressor whilst the controls remain simple and user friendly.

The Profilo Junior cot system has been designed to offer pediatric patients a comfortable and safe nursing environment.

The specially designed PU air cells have been integrated onto a sculptured foam base to give total support. The air cells are held into position by a unique fastening system which ensures all air feed hoses are located under the foam mattress.

This design eliminates any risk of the hoses coming into contact with the patient whilst giving a totally smooth nursing surface.

The Junior pump unit operates quietly and efficiently to give a simple to operate, safe system.