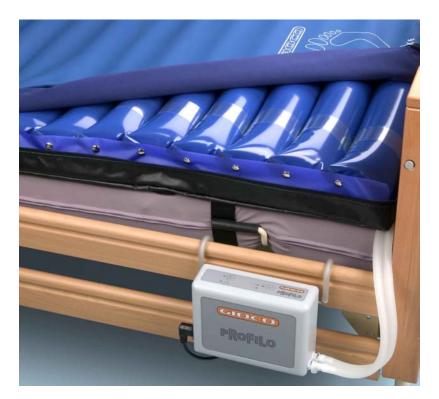

#### **OVERLAY MATTRESS SYSTEM**

- Multi-Way stretch PU Cover
- Strong PU Cell Material
- Anti-Kink Tubing System
- Transport / Static Mode
- Use With Profilo Cushions
- Made in the UK

The Profilo Overlay system has been designed to provide medium risk patients an excellent therapy. This combined with class leading build quality and the highest quality materials ensures a very durable and long lasting product. The 114mm diameter PU cells have been designed for easy removal to allow simply decontamination. Separate cover and base sheet constructions also eases the decontamination process.

The Profilo pump unit is simplicity itself with a fully electronic user interface and alarm warning system.

All this and the system is designed and manufactured in the UK.