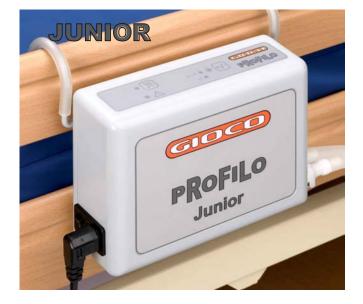

The Profilo Plus pump integrates a high output compressor whilst the controls remain simple and user friendly.

The Profilo Junior cot system has been designed to offer pediatric patients a comfortable and safe nursing environment.

This design eliminates any risk of the hoses coming into contact with the patient whilst giving a totally smooth nursing surface.

The Junior pump unit operates quietly and efficiently to give a simple to operate, safe system.