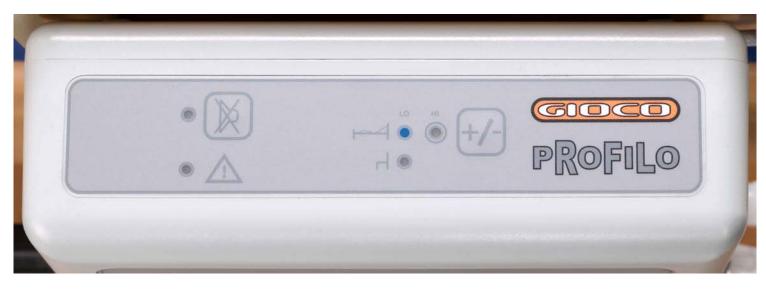

The Profilo pump unit is simplicity itself with a fully electronic user interface and alarm warning system.

All this and the system is designed and manufactured in the UK.

The case is made from a very durable, fire resistant polymer to ensure long life.

The pumps have been designed to operate as quietly as possible to help patient comfort whilst the controls are very simple to ensure ease of operation.