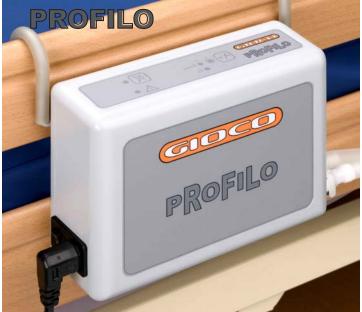

The Profilo pump unit is simplicity itself with a fully electronic user interface and alarm warning system.

All this and the system is designed and manufactured in the UK.

All three Profilo pump units have been designed with both the patients and nursing staffs requirements in mind.

All units offer a 10 minutes cycle time whilst the Profilo Plus unit has a high output compressor unit inside for use with the Mattress Replacement system.