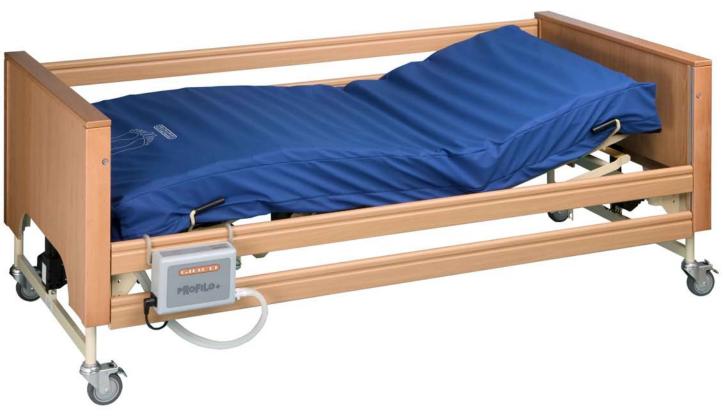

#### MATTRESS REPLACEMENT SYSTEM

- 200mm Deep Air Cells
- Multi-Way stretch PU Cover
- Strong PU Cell Material
- Hi-Capacity Pump Unit
- Integrated Base Sheet
- Made in the UK

The Profilo Mattress Replacement system has been designed for High risk patients. The 200mm deep air cells have been constructed to give an excellent pressure relieving surface whilst the PU cells are very easy to clean and remove. Separate cover and base sheet constructions also eases the decontamination process.