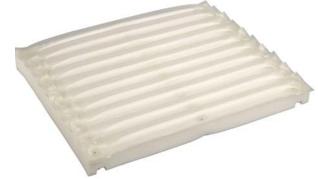

#### **OVERLAY MATTRESS SYSTEM**

- Multi-Way stretch PU Cover
- Strong PU Cell Material
- Anti-Kink Tubing System
- Transport / Static Mode
- Use With Profilo Cushions
- Made in the UK

The Profilo Overlay system has been designed to provide medium risk patients an excellent therapy. This combined with class leading build quality and the highest quality materials ensures a very durable and long lasting product. The 114mm diameter PU cells have been designed for easy removal to allow simply decontamination. Separate cover and base sheet constructions also eases the decontamination process.