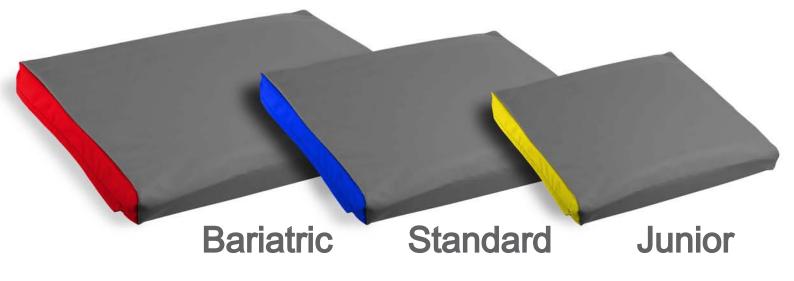

## WHEELCHAIR

A range of battery powered dynamic profiling wheel chair seat cushions.

- Microprocessor Controlled Battery Powered Pump Unit
- High Capacity Battery Life Gives Over 16 Hours Use
- Unique cell design using heavy duty PU film.
- Integral contoured foam cushion for extra cell support and location
- Standard Cushion depth for correct positioning
- Water resistant multi way stretch, welded, cushion covers
- Durable systems which are easy to clean and maintain

### Junior

- x8 44mm PU Pneumatic Cell Construction
- Integral Contoured Foam System Base

P-16

PRESSURE SETTING

0 0 0 PUSH

....

- 430mm (W) x 430mm (D) Seat Cushion
- x10 44mm PU Pneumatic Cell Construction
- Integral Contoured Foam System Base

- 560mm (W) x 460mm (D) Seat Cushion
- x10 46mm PU Pneumatic Cell Construction
- Integral Contoured Foam System Base

- Automatic Pressure Setting at 60 mmHg
- 16 Hour Battery Life, Quick Charge System 4 Hours
- Mute Mode, Low Pressure Alarm, Low Battery Alarm